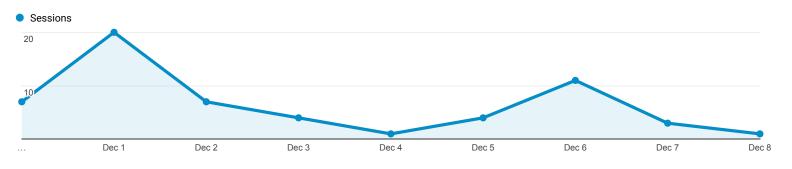

## **Referral Traffic**

ALL » SOURCE: mashable.com

Explorer

Summary

| Referral Path                                          | Acquisition                           |                                                  |                                          | Behavior                                          |                                              |                                                      | Conversions Goal 1: Apply for Grants         |                                          |                                              |
|--------------------------------------------------------|---------------------------------------|--------------------------------------------------|------------------------------------------|---------------------------------------------------|----------------------------------------------|------------------------------------------------------|----------------------------------------------|------------------------------------------|----------------------------------------------|
|                                                        | Sessions                              | % New<br>Sessions                                | New<br>Users                             | Bounce<br>Rate                                    | Pages /<br>Session                           | Avg.<br>Session<br>Duration                          | Apply for Grants (Goal 1<br>Conversion Rate) | Apply for Grants (Goal<br>1 Completions) | Apply for Grants<br>(Goal 1 Value)           |
|                                                        | 58<br>% of Total:<br>0.64%<br>(9,059) | 91.38%<br>Avg for<br>View:<br>64.30%<br>(42.11%) | 53<br>% of<br>Total:<br>0.91%<br>(5,825) | 46.55%<br>Avg for<br>View:<br>59.11%<br>(-21.25%) | 3.36<br>Avg for<br>View:<br>2.05<br>(63.97%) | 00:02:30<br>Avg for<br>View:<br>00:01:56<br>(28.70%) | 0.00%<br>Avg for View:<br>0.00%<br>(0.00%)   | 0<br>% of Total:<br>0.00%<br>(0)         | A\$0.00<br>% of Total:<br>0.00%<br>(A\$0.00) |
| 1. /2016/11/30/mental-health-ap<br>ps-little-evidence/ | <b>55</b> (94.83%)                    | 90.91%                                           | 50<br>(94.34%)                           | 45.45%                                            | 3.47                                         | 00:02:37                                             | 0.00%                                        | 0<br>(0.00%)                             | A\$0.00<br>(0.00%)                           |
| 2. /2016/11/22/mental-health-ap ps-little-evidence/    | <b>3</b> (5.17%)                      | 100.00%                                          | 3<br>(5.66%)                             | 66.67%                                            | 1.33                                         | 00:00:10                                             | 0.00%                                        | 0<br>(0.00%)                             | A\$0.00<br>(0.00%)                           |