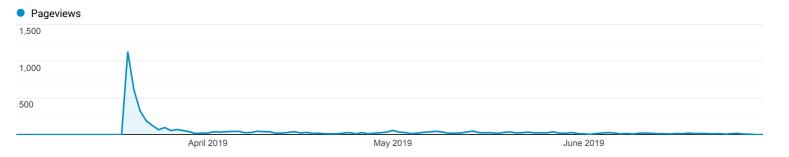

## ALL » PAGE: /events/

| Page        | Pageviews                                        | Unique Pageviews                                 | Avg. Time on Page                                         | Entrances                 | Bounce Rate                                           | % Exit                                               | Page Value                                          |
|-------------|--------------------------------------------------|--------------------------------------------------|-----------------------------------------------------------|---------------------------|-------------------------------------------------------|------------------------------------------------------|-----------------------------------------------------|
|             | <b>4,856</b><br>% of Total:<br>5.37%<br>(90,409) | <b>4,129</b><br>% of Total:<br>5.64%<br>(73,241) | <b>00:04:29</b><br>Avg for View:<br>00:01:36<br>(181.61%) |                           | <b>23.72%</b><br>Avg for View:<br>37.43%<br>(-36.63%) | <b>63.28%</b><br>Avg for View:<br>48.46%<br>(30.59%) | <b>A\$0.00</b><br>% of Total:<br>0.00%<br>(A\$0.00) |
| 1. /events/ | <b>4,856</b><br>(100.00%)                        |                                                  |                                                           | <b>2,186</b><br>(100.00%) | 23.72%                                                | 63.28%                                               | A\$0.00<br>(0.00%)                                  |